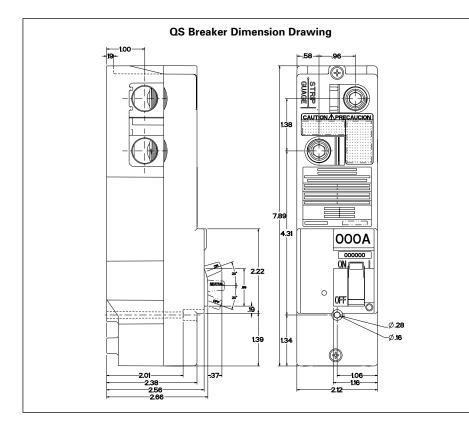

## QS Breaker<sup>①</sup>

PowerMod's core offering of residential Meter Stacks, type WMM, offers the widest product offering & flexibility in the industry. Each meter stack houses the QuickSystem features to maximize productivity and minimize labor costs. To further simplify installation, our 225 Amp meter stacks feature the QS breaker. The QS breaker adds to the Siemens exclusive feature set in our Power Mod product line. Benefits and part numbers include:

- An exclusive side wired design saves wiring space and eliminates difficult "S bends"
- No need for costly filler plates QS 225 Amp breaker takes the same space as standard 100 Amp QPs
- · Single right hand bend wiring saves time and wire
- Provides 100K AIC flexibility from 100 up to 225 Amps
- 10K to 100K AIC Series Rating